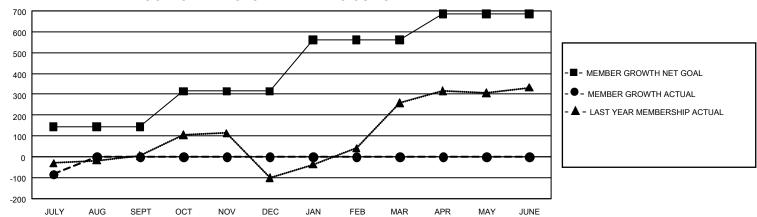

## GOALS AND ACTUAL MEMBERS CUMULATIVE

| DROPPED CLUBS: 0 |     | 16 CLUBS OF 430 ADDED 1 OR<br>MORE NEW MEMBERS | GENDER DISTRIBUTION                |                |  |
|------------------|-----|------------------------------------------------|------------------------------------|----------------|--|
|                  |     | MORE NEW MEMBERS                               | MALE                               | 6,752 (70.44%) |  |
|                  |     |                                                | FEMALE                             | 2,829 (29.51%) |  |
| DROPPED MEMBERS  |     |                                                | NON BINARY                         | 0 (0.00%)      |  |
| DECEASED         | 2   |                                                | PREFER NOT TO ANSWER               | 4 (0.04%)      |  |
| CLUB CANCELLED   | 0   |                                                | TOTAL FAMILY UNIT MEMBERS 187      |                |  |
| OTHER            | 125 | CLICK HERE FOR                                 |                                    |                |  |
| TOTAL            | 127 | CUMULATIVE MEMBERSHIP DATA                     | FAMILY MEMBERS PAYING HALF DUES 10 |                |  |

## GMT Constitutional Area 8, Group A

REPORT DOES NOT INCLUDE CLUBS IN UNDISTRICTED AREAS.

| Clubs                 |               |           |               | Members               |                         |                         |                                                    |
|-----------------------|---------------|-----------|---------------|-----------------------|-------------------------|-------------------------|----------------------------------------------------|
| RESULTS FOR 2024-2025 |               |           |               | RESULTS FOR 2024-2025 |                         |                         |                                                    |
| QUARTER               | NEW CLUB GOAL | NEW CLUBS | DROPPED CLUBS | QUARTER MEN           | MBER GROWTH NET<br>GOAL | MEMBER GROWTH<br>ACTUAL | DROPPED MEMBERS<br>ACTUAL (including<br>transfers) |
| JULY/AUG/SEPT         | 24            | 1         | 0             | JULY/AUG/SEPT         | 145                     | 51                      | 127                                                |
| OCT/NOV/DEC           | 3             | 0         | 0             | OCT/NOV/DEC           | 170                     | 0                       | 0                                                  |
| JAN/FEB/MAR           | 54            | 0         | 0             | JAN/FEB/MAR           | 245                     | 0                       | 0                                                  |
| APR/MAY/JUNE          | 27            | 0         | 0             | APR/MAY/JUNE          | 126                     | 0                       | 0                                                  |