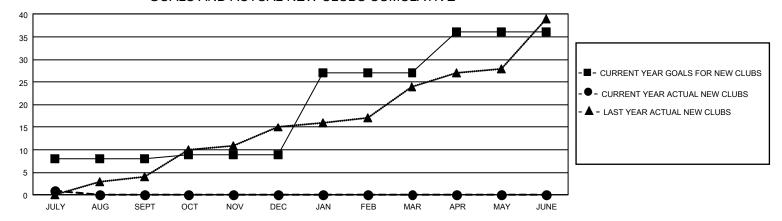

## GOALS AND ACTUAL NEW CLUBS CUMULATIVE

## GMT Constitutional Area 8, Group A

REPORT DOES NOT INCLUDE CLUBS IN UNDISTRICTED AREAS.

| Clubs                 |               |           |               | Members               |                         |                         |                                                    |
|-----------------------|---------------|-----------|---------------|-----------------------|-------------------------|-------------------------|----------------------------------------------------|
| RESULTS FOR 2024-2025 |               |           |               | RESULTS FOR 2024-2025 |                         |                         |                                                    |
| QUARTER               | NEW CLUB GOAL | NEW CLUBS | DROPPED CLUBS | QUARTER MEN           | MBER GROWTH NET<br>GOAL | MEMBER GROWTH<br>ACTUAL | DROPPED MEMBERS<br>ACTUAL (including<br>transfers) |
| JULY/AUG/SEPT         | 24            | 1         | 0             | JULY/AUG/SEPT         | 145                     | 51                      | 127                                                |
| OCT/NOV/DEC           | 3             | 0         | 0             | OCT/NOV/DEC           | 170                     | 0                       | 0                                                  |
| JAN/FEB/MAR           | 54            | 0         | 0             | JAN/FEB/MAR           | 245                     | 0                       | 0                                                  |
| APR/MAY/JUNE          | 27            | 0         | 0             | APR/MAY/JUNE          | 126                     | 0                       | 0                                                  |